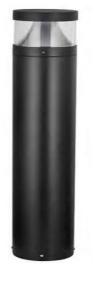

## LB170-600 BOLLARD LUMINAIRE

### DESCRIPTION

Landscape luminaire with simple discreet design. It is engineered with the most advanced LED technology and different optical solutions, ensuring a performing light effect and energy saving characteristics, emitting a grazing light parallel to home paths or city sidewalks.

#### **GENERAL & MECHANICAL FEATURES**

| Dimension:          | Ø170 x H1000mm                     |
|---------------------|------------------------------------|
| Housing:            | Aluminium housing                  |
| Finishes:           | Black                              |
| Diffuser:           | Transparent polycarbonate diffuser |
| Installation:       | with mounted base and screws       |
| Ingress Protection: | IP66                               |
| Dimming:            | No                                 |