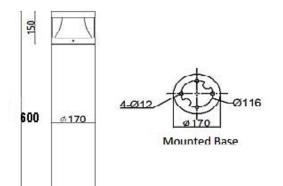

#### DIMENSION

#### **GENERAL & MECHANICAL FEATURES**

| Dimension:          | Ø170 x H1000mm                     |
|---------------------|------------------------------------|
| Housing:            | Aluminium housing                  |
| Finishes:           | Black                              |
| Diffuser:           | Transparent polycarbonate diffuser |
| Installation:       | with mounted base and screws       |
| Ingress Protection: | IP66                               |
| Dimming:            | No                                 |